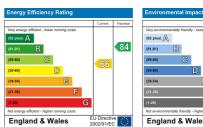

## **Energy Efficiency Graph**

Very averemental impact (OL) Rating
Very averementally friendly - hower CO2 emissions
(92 plan) (A)
(92 plan) (A)
(93 plan) (A)
(93 plan) (B)
(94 plan) (B)
(94 plan) (B)
(95 plan) (B)